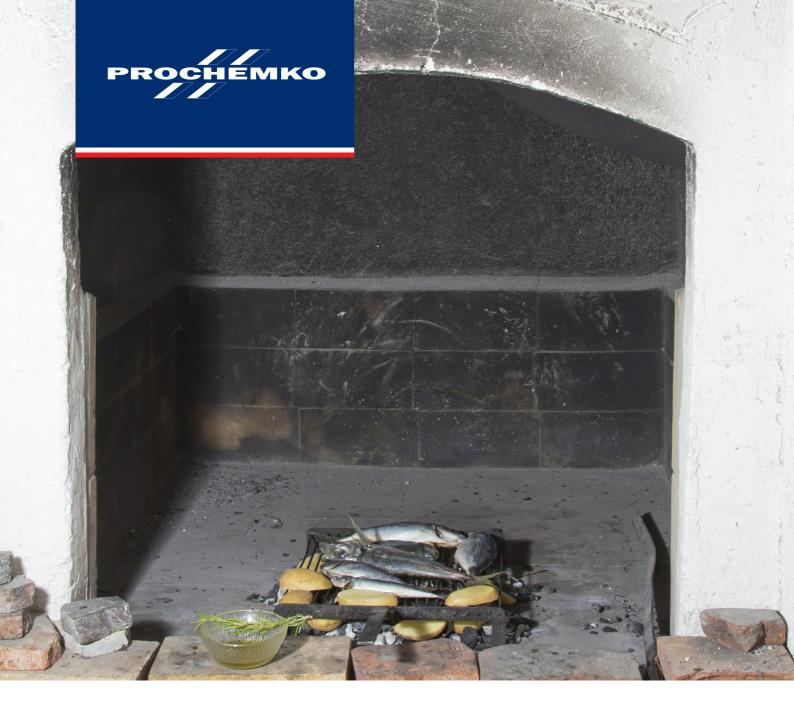

#### DESCRIPTION

A mixture of etheric oils and perfumes with the smell of pine needles to mask undesired irritating odours, such as those from fires and soot.

#### **RECOMMENDED USE**

Masks undesired and inconvenient odours. Geurex is especially suited for fire and soot odours.